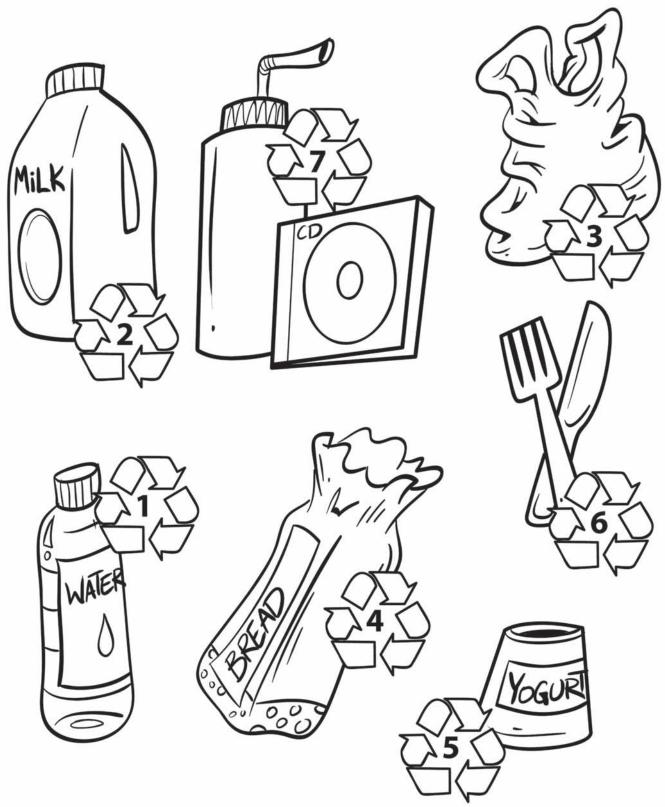

Plastic is coded with a number surrounded by the recycling arrow triangle. The recycling facility uses this number to sort the different types of plastic. Different plastics are used to make different things and react differently to heat.