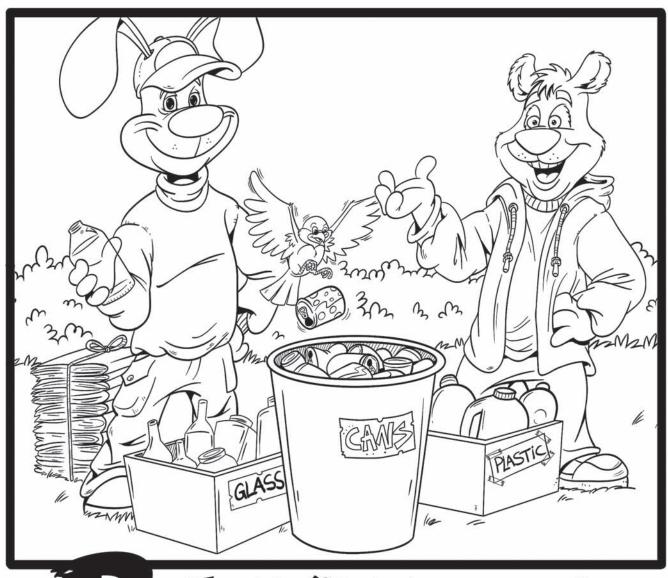

Recycling is easy! Follow the guidelines set for your community. Most communities have a list of what can be recycled locally.

## **Activity page**

Can you help the workers sort the items picked up for recycling? Draw a line to show what items belong in what truck.

Recyclables are sorted and sold to different factories to be cleaned and processed into useable material to make new products.