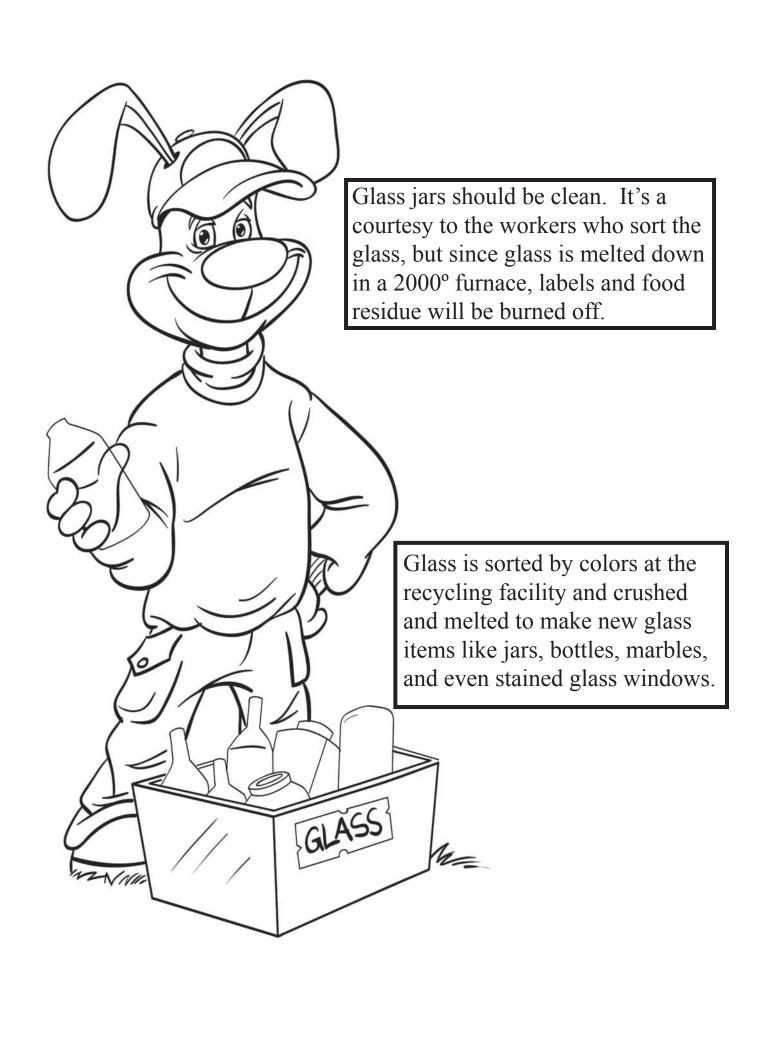

Steel and aluminum are melted down separately and reshaped to make new cans or other items, like a shiny new car or a bicycle.

Glass, steel, plastic and aluminum can be recycled over and over again saving energy and many of our precious natural resources.