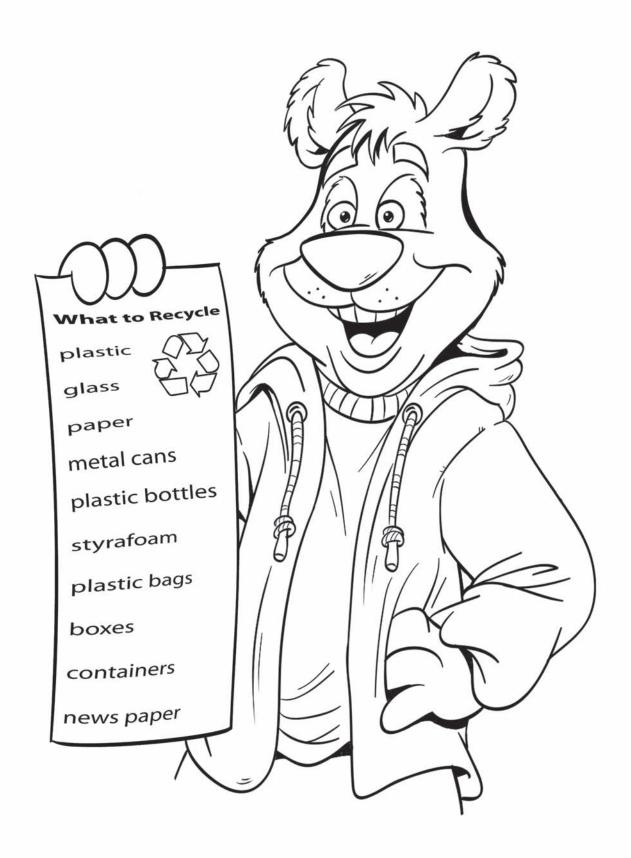

Recycling is easy! Follow the guidelines set for your community. Most communities have a list of what can be recycled locally.