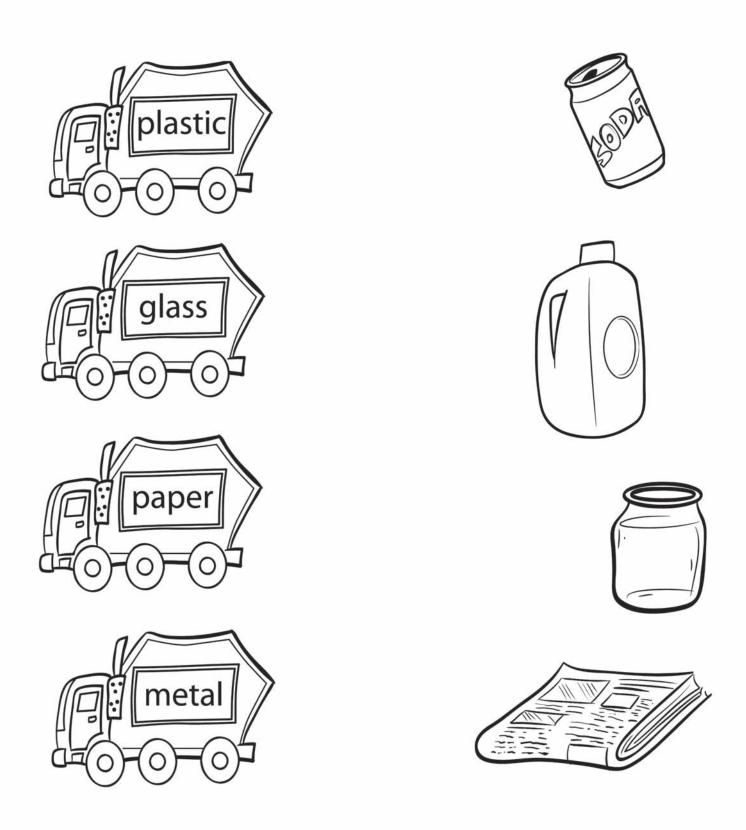

## **Activity page**

Can you help the workers sort the items picked up for recycling? Draw a line to show what items belong in what truck.

Recyclables are sorted and sold to different factories to be cleaned and processed into useable material to make new products.